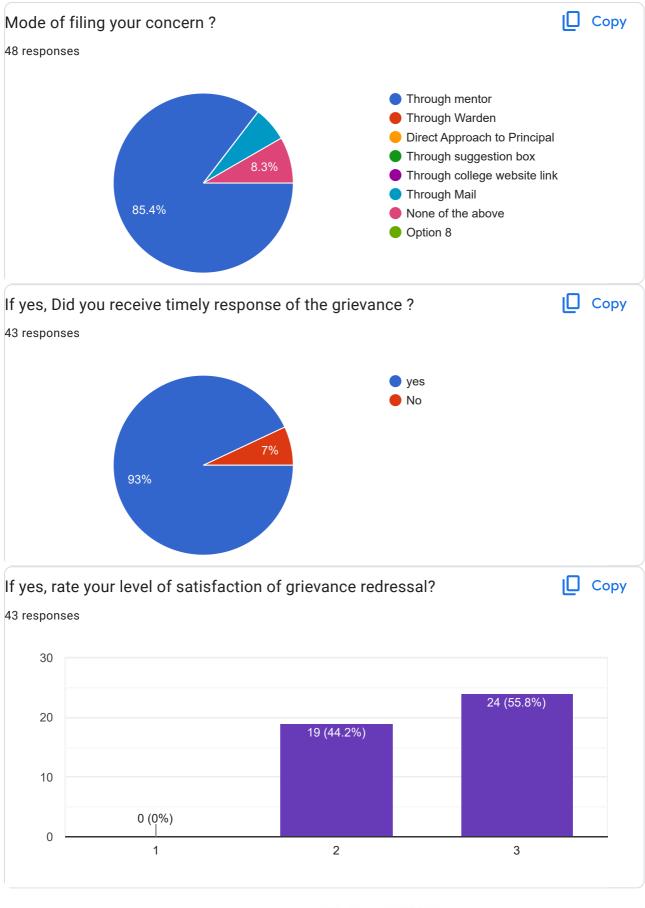

Sector CHI-2 Greater NOIDA Distt- Gautam Budh Nagar (UP) PIN -201310

\\ May 2023

Room No. 19/20 Affiliation Branch, Administrative Block, Guru Gobind Singh Indraprastha University Sector 16 C, Dwarka, New Delhi-110078

## REPORT OF STUDENTS GRIEVANCE REDRESSAL COMMITTEE

It is to inform you that 06 complaints/ grivances were reported during AY 2021-22. All the gravances were addressed by SGRC and resolved in time.

Greater Co Noida

Col Abhay Rajvanshi (Retd) Registrar & HoA

Encls:

Reconstitution of SGRC 2022-23

Copy to:

Brig PK Upmanyu
Joint Registrar (Admissions)
Guru Gobind Singh Indraprastha University
Sector 16C, Dwarka,
New Delhi – 110075

# Student's Satisfaction Survey for CGRC/SGRC

57 responses

**Publish analytics** 









15.8%

B.Ed. Spl Ed. Batch (2023-25)













Abhilasta Centary

Dr. Abhilasha Gautam

Principal

Dr. Abhilasha Gautam Principal Army Institute of Education Greater Noida

# Army Institute of Education Greater Noida

#### <u>Election for Cells/ Committees and Clubs</u> Year: 2022-23

#### Choose your cell/ committee

72 responses



Electoral Literacy Cell
Guidance and Counselling Cell
Research & Development Cell
Training & Placement Cell
Vocational Education Cell
Alumni Committee
Anti-Ragging Committee
Students Grievance Redressal Commi...

▲ 1/3 **▼** 

#### Choose your club

72 responses



Dramatic Club
Life Skills Club
Dance Club
Arts & Aesthetics Club
Innovative Club
Literary Club
Ek Bharat Shrestha Bharat Club
Eco Club
Health & Physical Education club



Abhilasha Courans

Dr. Abhilasha Gautam Principal Army Institute of Ed