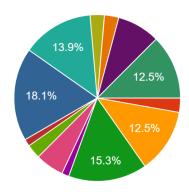

# Student's Satisfaction Survey for CGRC/SGRC

57 responses

**Publish analytics** 

15.8%

B.Ed. Spl Ed. Batch (2023-25)

Abhilasta Centary

Dr. Abhilasha Gautam

Principal