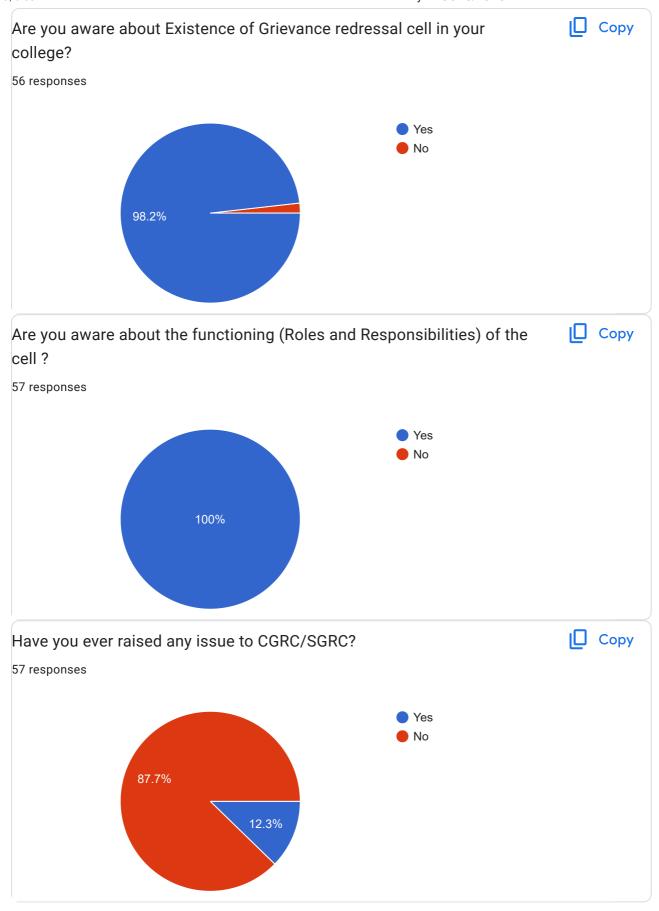

t P-5, Sector CHI-2 Greater NOIDA Distt- Gautam Budh Nagar (UP) PIN -201310

\\ May 2023

Room No. 19/20 Affiliation Branch, Administrative Block, Guru Gobind Singh Indraprastha University Sector 16 C, Dwarka, New Delhi-110078

## REPORT OF STUDENTS GRIEVANCE REDRESSAL COMMITTEE

It is to inform you that 06 complaints/ grivances were reported during AY 2021-22. All the gravances were addressed by SGRC and resolved in time.

Greater Co Noida

Col Abhay Rajvanshi (Retd) Registrar & HoA

Encls:

Reconstitution of SGRC 2022-23

Copy to:

Brig PK Upmanyu
Joint Registrar (Admissions)
Guru Gobind Singh Indraprastha University
Sector 16C, Dwarka,
New Delhi – 110075

# Student's Satisfaction Survey for CGRC/SGRC

57 responses

**Publish analytics** 









15.8%

B.Ed. Spl Ed. Batch (2023-25)













Abhilasta Centary

Dr. Abhilasha Gautam

Principal

Dr. Abhilasha Gautam Principal Army Institute of Education Greater Noida

# Army Institute of Education Greater Noida

#### <u>Election for Cells/ Committees and Clubs</u> Year: 2022-23

#### Choose your cell/ committee

72 responses



Electoral Literacy Cell
Guidance and Counselling Cell
Research & Development Cell
Training & Placement Cell
Vocational Education Cell
Alumni Committee
Anti-Ragging Committee
Students Grievance Redressal Commi...

▲ 1/3 **▼** 

#### Choose your club

72 responses



Dramatic Club
Life Skills Club
Dance Club
Arts & Aesthetics Club
Innovative Club
Literary Club
Ek Bharat Shrestha Bharat Club
Eco Club
Health & Physical Education club



Abhilasha Courans

Dr. Abhilasha Gautam Principal Army Institute